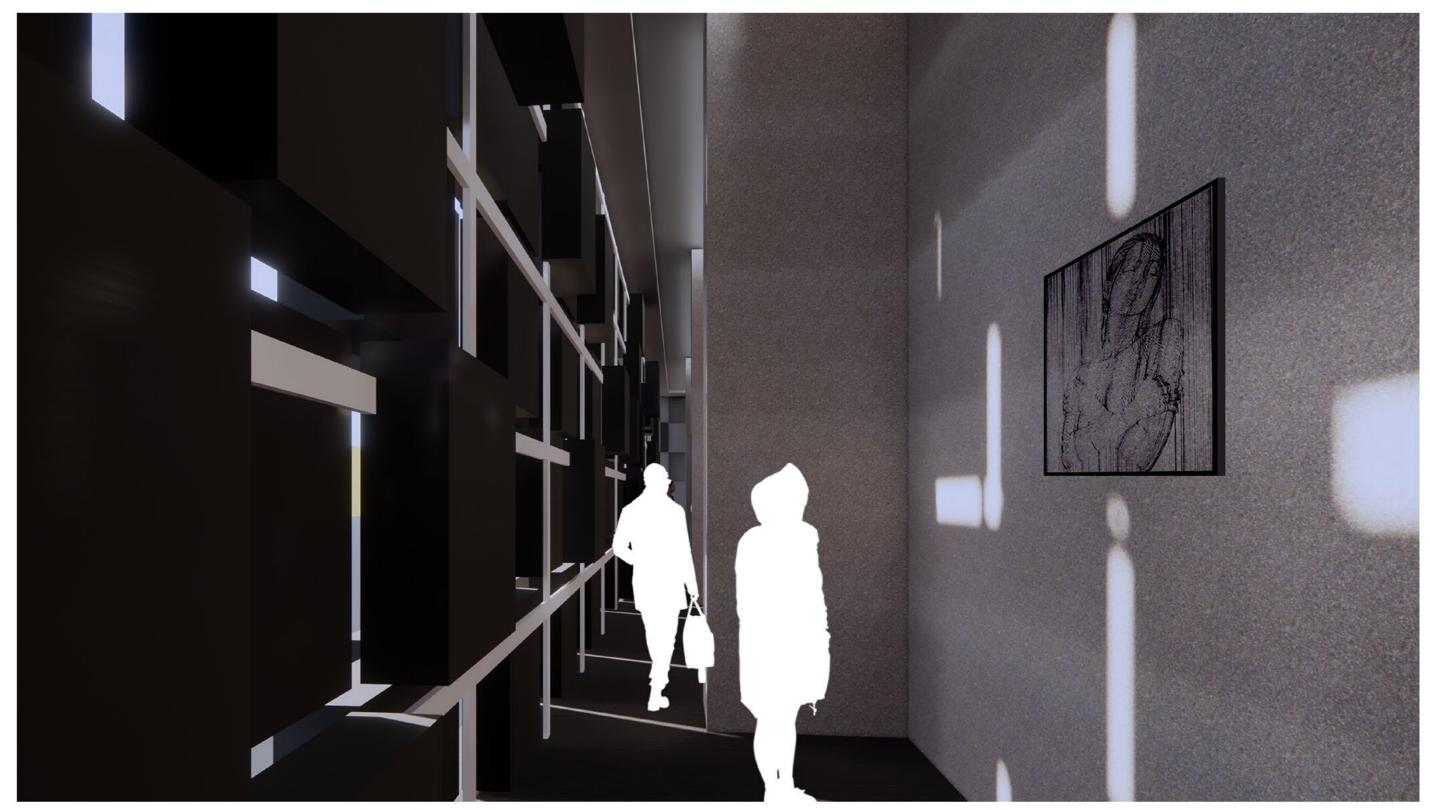

## GALLERY OF PRESSURE

CONCRETE FLOOR

GREY PAINTING CEILING

| GALLERY     | BREAK OUT SPACE    | STORAGE BOH ZONE  |
|-------------|--------------------|-------------------|
| FIRE STAIRS | PUBLIC CIRCULATION | STAFF CIRCULATION |