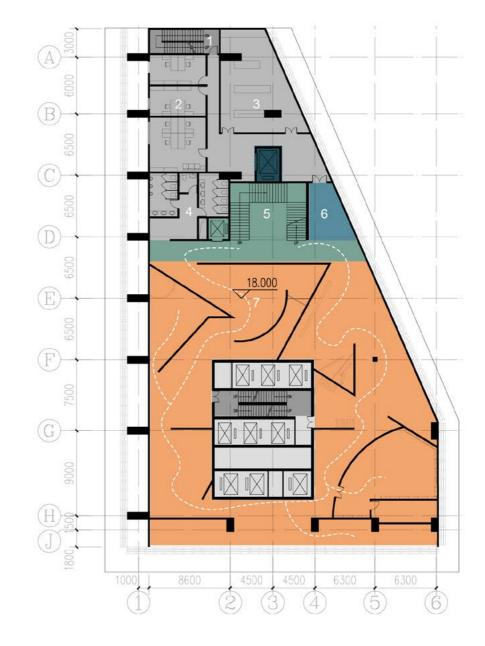

## THIRD FLOOR ZONING | Gallery of Negative Relationship

1.Fire Stairs 2.Office 3.Storage 4.Toilet 5.Stairs/Lift(Visitor) 6.Break Out Space 7.Gallery

#### **NEGATIVE RELATIONSHIP**

Relationships are accompanied by interactions, which inevitably create conflicts and contradictions. These problems are the main reasons for the breakdown of the relationship. These contradictions include: physical or emotional abuse, suspicion, financial problems, loss of connection, isolate and so on. These bad relationships are experienced by almost everyone.