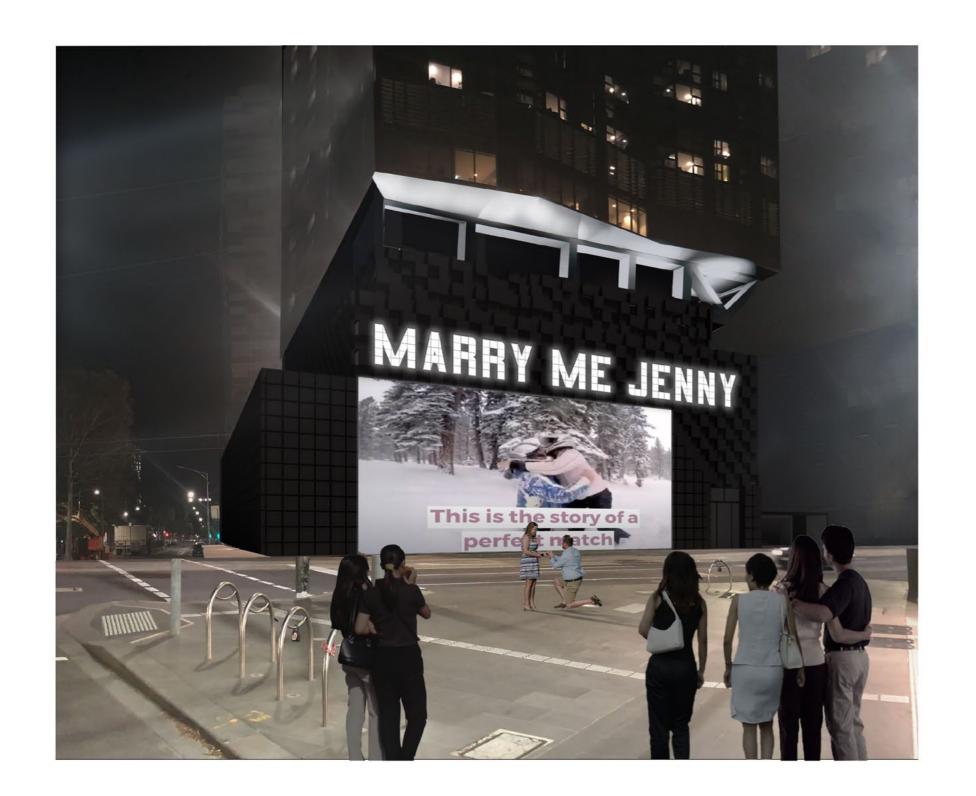

E    | STORAGE BOH ZONE  |
|-------------|--------------------|-------------------|
| FIRE STAIRS | PUBLIC CIRCULATION | STAFF CIRCULATION |





## FOURTH FLOOR ZONING | Gallery of Introspection

1.Fire Stairs 2.Facility Management
 3.Artist in Residence(Design wedding/light exhibition)
 4.Toilet 5.Stairs/Lift(Visitor) 6.Break Out Space 7.Gallery
 8.Consultation Room 9.Wedding/Exhibition



FOURTH FLOOR



#### INTROSPECTION

The decision is usually made after the introspection, a clean gallery with mirror wall provides visitors with a place to think. From a spectator's point of view to see the state of coexistence with various exhibits.







# GALLERY OF INTROSPECTION















MIRROR WALL WHITE WALL PAINTING

CONCRETE FLOOR

WHITE CEILING PAINTING/SKYLIGHT

## FACADE LED SYSTEM



SPECIAL EVENT PROPOSE