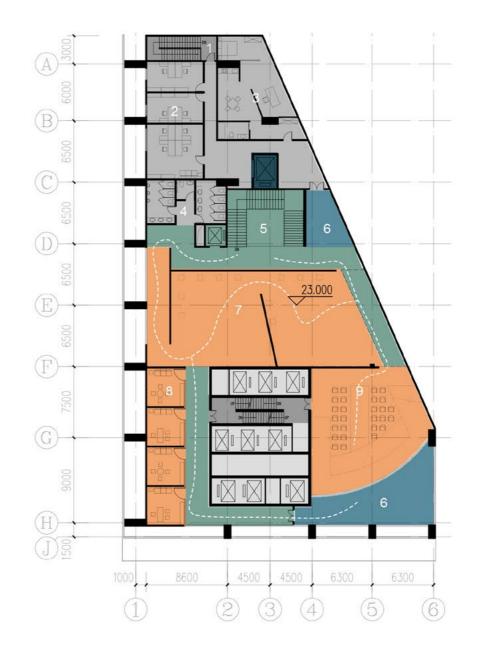

## FOURTH FLOOR ZONING | Gallery of Introspection

1.Fire Stairs 2.Facility Management
 3.Artist in Residence(Design wedding/light exhibition)
 4.Toilet 5.Stairs/Lift(Visitor) 6.Break Out Space 7.Gallery
 8.Consultation Room 9.Wedding/Exhibition

FOURTH FLOOR