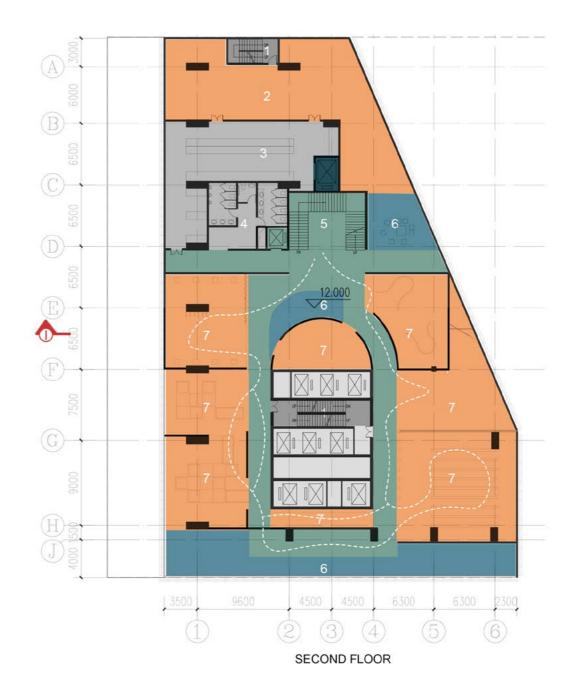

#### SECOND FLOOR ZONING | Gallery of Positive Relationship

1.Fire Stairs 2.Temporary Exhibition 3.Storage 4.Toilet 5.Stairs/Lift(Visitor) 6.Break Out Space 7.Gallery