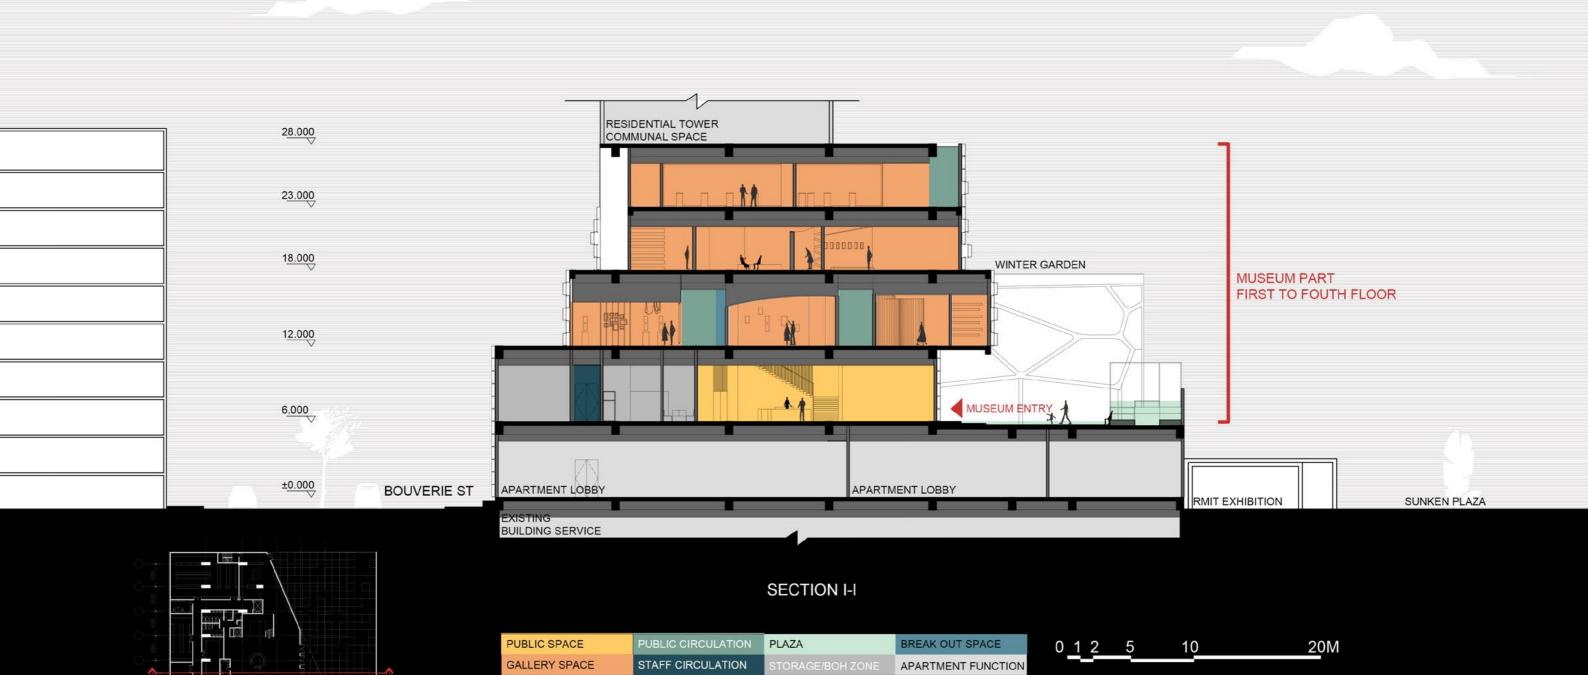

APARTMENT LOBBY



**BOH Circulation** 

STORAGE/BOH ZONE PLANT SPACE



Visitor Circulation

PUBLIC SPACE PLAZA GALLERY SPACE

BREAK OUT SPACE



GALLERY BREAK OUT SPACE STORAGE BOH ZONE
FIRE STAIRS PUBLIC CIRCULATION STAFF CIRCULATION



#### SECOND FLOOR ZONING | Gallery of Positive Relationship

1.Fire Stairs 2.Temporary Exhibition 3.Storage 4.Toilet 5.Stairs/Lift(Visitor) 6.Break Out Space 7.Gallery



#### POSITIVE RELATIONSHIPS

Romantic relationships include many types, such as Heterosexuality, Homosexuality, Marriage, Cohabitation, Dating, Friends with benefit, One night stand, etc. They have different characteristics to attract people, meet people's needs and bring happiness. The first exhibition hall aims to provide a variety of spaces, with a changeable light and sound environment to provide a place for different relationship exhibits.













## **GALLERY OF ROMANTIC**





CURTAIN











BRICK WALL/ PILLAR

B