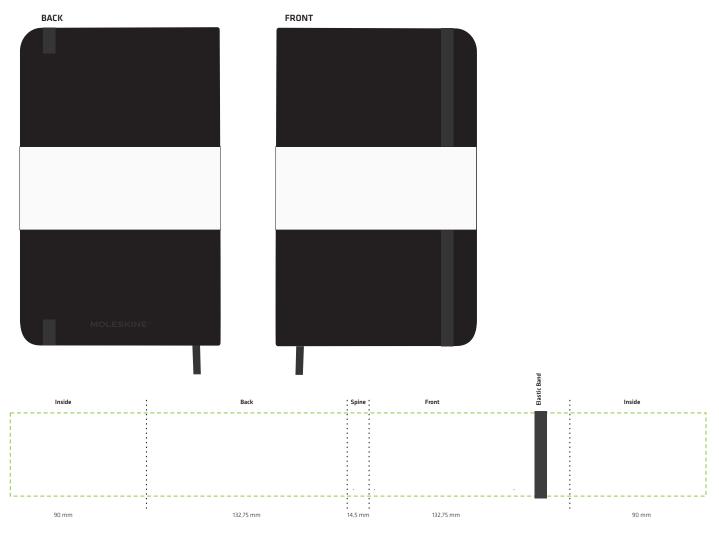

## **USE THIS TEMPLATE TO DEVELOP YOUR ARTWORK**

Simply open this template file in Adobe® Illustrator®. The template is 100% actual size.

## **ARTWORK PRINTING REQUIREMENTS**

In order to get the highest quality imprint, please follow these artwork guidelines:

- All copy needs to be no smaller than 6pt in size and the line weight will need to be no thinner than 0.5pt to be legible for printing.
- Artwork needs to be provided as vector art with all text converted to outlines.
- Print colours need to be provided as PMS Solid Coated colours.

We reserve the right to modify your artwork work if it does not meet these printing standards.

## **DECORATION POSITION 40%**

MOLESKINE SLEEVE